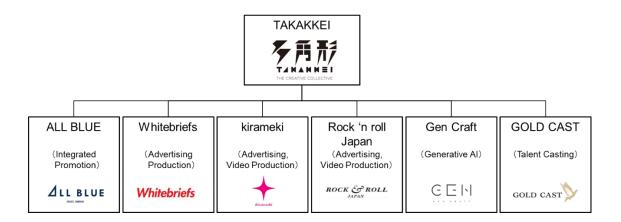

TAKAKKEI is a holding company established with the aim of forming a group of companies with outstanding individuality and expertise in the advertising and creative fields. Under the concept of "Collaboration Alchemy", TAKAKKEI has a group of companies with a strong edge in advertising planning, video production, casting, and generative Al/technology.

<TAKAKKEI>

Company Name: TAKAKKEI Inc.

Company Address: Shibuya Mark City West 22F, 1-12-1 Dogenzaka, Shibuya-ku,

Tokyo, Japan

Industry: Control and management of group companies

Group Companies: ALL BLUE Inc., Whitebriefs, kirameki inc., GenCraft Inc.,

Rock'n roll Japan Co.,Ltd., GOLD CAST Co.,Ltd., kirameki inc.